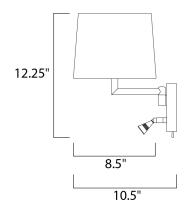

## **MEASUREMENTS**

DIMENSION : 8.5" W x 12.25" H x 10.5" Ext

MAX OAH : 4.5" W x 5" H HANGING WEIGHT : 2.05 lb