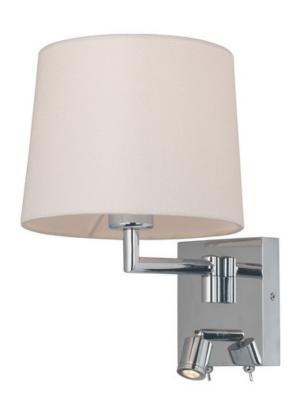

### PRODUCT DESCRIPTION

Inspired design for hospitality and residences, this collection features shades of white Wafer fabric and heavy Polished Chrome arms that characterize the quality of these products. Be it bedside or suspension the sweeping, swinging, and adjustable light sources allows you to direct the light to your preference. All products include LED lamping.

#### **FINISHES OPTION**

Polished Chrome

#### MATERIAL

Steel, Fabric Shade