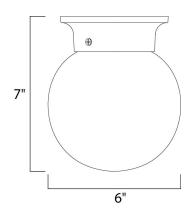

# **PRODUCT DESCRIPTION**

Maxim Lighting's commitment to both the residential lighting and the home building industries will assure you a product line focused on your lighting needs. With Maxim Lighting you will find quality product that is well designed, well priced and readily available.



# **MEASUREMENTS**

DIMENSION : 6" L x 6" W x 7" H

HANGING WEIGHT : 0.55 lb

## **LAMPING**

INPUT VOLTAGE : 120V

: 1 x 60W Incandescent E26 Medium, 60W Total BULB

**BULB INCLUDED** : (Not Included)

DIMMABLE : Yes

## **FINISHES OPTION**



White (WT)

**GLASS** White WT

## MATERIAL

Glass, Steel

## **RATINGS**

cETLus Dry Location



### **ADDITIONAL**

OPERATING TEMPERATURE: -20°C (-4°F), 40°C (104°F)

Always consult a qualified electrician before installing any lighting product.



WESTERN DISTRIBUTION CENTER (HEADQUARTER) 253 NORTH VINELAND AVE I CITY OF INDUSTRY, CA 91746