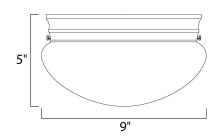

## PRODUCT DESCRIPTION

Maxim Lighting's commitment to both the residential lighting and the home building industries will assure you a product line focused on your lighting needs. With Maxim Lighting you will find quality product that is well designed, well priced and readily available.



# **MEASUREMENTS**

DIMENSION : 9" W x 5" H HANGING WEIGHT : 2.4 lb

#### LAMPING

INPUT VOLTAGE : 120V

BULB : 2 x 60W Incandescent E26 Medium, 120W Total

BULB INCLUDED : (Not Included) DIMMABLE : Standard

#### **FINISHES OPTION**



Oil Rubbed Bronze

### **GLASS**

Wilshire WS

### MATERIAL

Iron

#### **RATINGS**

Damp Location







## **ADDITIONAL**

**OPERATING TEMPERATURE:** -20°C (-4°F), 40°C (104°F)

Always consult a qualified electrician before installing any lighting product.



WESTERN DISTRIBUTION CENTER (HEADQUARTER) 253 NORTH VINELAND AVE I CITY OF INDUSTRY, CA 91746

## **EASTERN DISTRIBUTION CENTER**

4200 SHIRLEY DR. I ATLANTA, GA 30336

P. 626.956.4200 | F. 626.956.4225 | maximlighting.com