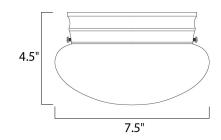

Job Type:



## PRODUCT DESCRIPTION

Maxim Lighting's commitment to both the residential lighting and the home building industries will assure you a product line focused on your lighting needs. With Maxim Lighting you will find quality product that is well designed, well priced and readily available.



### **MEASUREMENTS**

DIMENSION : 7.5" W x 4.5" H HANGING WEIGHT : 1.32 lb

# LAMPING

INPUT VOLTAGE : 120V

BULB : 1 x 60W Incandescent E26 Medium, 60W Total

BULB INCLUDED : (Not Included)
DIMMABLE : Standard Dimmer

### **FINISHES OPTION**



# GLASS

Wilshire WS

### MATERIAL

Iron

### **RATINGS**

Dry Location





## **ADDITIONAL**

OPERATING TEMPERATURE: -20°C (-4°F), 40°C (104°F)

Always consult a qualified electrician before installing any lighting product.



WESTERN DISTRIBUTION CENTER (HEADQUARTER)
253 NORTH VINELAND AVE I CITY OF INDUSTRY, CA 91746

# EASTERN DISTRIBUTION CENTER

4200 SHIRLEY DR. I ATLANTA, GA 30336

P. 626.956.4200 | F. 626.956.4225 | maximlighting.com