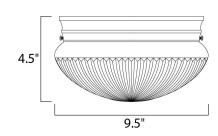

# **MEASUREMENTS**

DIMENSION : 9.5" W x 4.5" H MAX OAH : 4.5" OAH HANGING WEIGHT : 2.21 lb