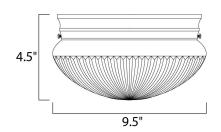

## PRODUCT DESCRIPTION

Maxim Lighting's commitment to both the residential lighting and the home building industries will assure you a product line focused on your lighting needs. With Maxim Lighting you will find quality product that is well designed, well priced and readily available.



# **MEASUREMENTS**

DIMENSION : 9.5" W x 4.5" H
HANGING WEIGHT : 2.66 lb

#### LAMPING

LUMENS : 0 Rated

BULB : 2 x 60W Incandescent E26 Medium , 120W Total

BULB INCLUDED : (Not Included)

DIMMABLE : Yes

#### **FINISHES OPTION**



# MATERIAL

Iron

#### **RATINGS**

Damp Location





## **ADDITIONAL**

OPERATING TEMPERATURE: -20°C (-4°F), 40°C (104°F)

Always consult a qualified electrician before installing any lighting product.