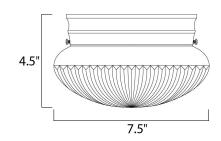

# **MEASUREMENTS**

DIMENSION : 7.5" W x 4.5" H MAX OAH : 4.5" OAH HANGING WEIGHT : 1.65 lb