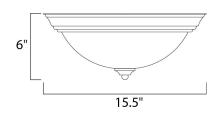

## MEASUREMENTS DIMENSION

: 15.5" W x 6" H HANGING WEIGHT : 4.19 lb

LAMPING INPUT VOLTAGE

BULB

:120V : 3 x 60W Incandescent E26 Medium , 180W Total BULB INCLUDED : (Not Included) DIMMABLE : Standard