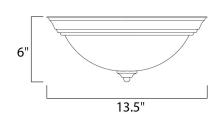

Job Type:



## PRODUCT DESCRIPTION

Maxim Lighting's commitment to both the residential lighting and the home building industries will assure you a product line focused on your lighting needs. With Maxim Lighting you will find quality product that is well designed, well priced and readily available.



# **MEASUREMENTS**

DIMENSION : 13.5" W x 6" H HANGING WEIGHT : 2.87 lb

#### LAMPING

INPUT VOLTAGE : 120V

BULB : 2 x 75W Incandescent E26 Medium , 150W Total

BULB INCLUDED : (Not Included)

DIMMABLE : Standard

#### **FINISHES OPTION**



Oil Rubbed Bronze

#### GLASS

Latte LT

#### MATERIAL

Iron

# **RATINGS**

Dry Location





## **ADDITIONAL**

OPERATING TEMPERATURE: -20°C (-4°F), 40°C (104°F)

Always consult a qualified electrician before installing any lighting product.



# WESTERN DISTRIBUTION CENTER (HEADQUARTER)

253 NORTH VINELAND AVE I CITY OF INDUSTRY, CA 91746

## EASTERN DISTRIBUTION CENTER

4200 SHIRLEY DR. I ATLANTA, GA 30336

P. 626.956.4200 | F. 626.956.4225 | maximlighting.com