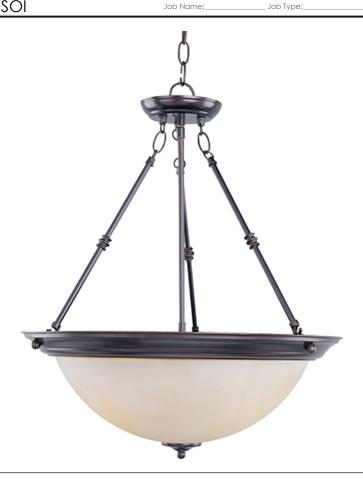

### **PRODUCT DESCRIPTION**

Maxim Lighting's commitment to both the residential lighting and the home building industries will assure you a product line focused on your lighting needs. With Maxim Lighting you will find quality product that is well designed, well priced and readily a

### LAMPING

INPUT VOLTAGE : 120V

: 3 x 60W Incandescent E26 Medium , 180W Total **BULB** 

**BULB INCLUDED** : (Not Included)

DIMMABLE : Yes

### MATERIAL

Glass, Steel