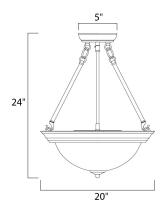

#### **MEASUREMENTS**

: 20" L x 20" W x 24" H **DIMENSION** 

MAX OAH : 60" OAH HANGING WEIGHT : 11.22 lb