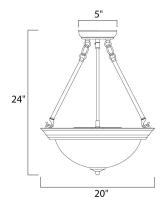

#### **MEASUREMENTS**

**DIMENSION** : 20" W x 24" H MAX OAH : 60" OAH HANGING WEIGHT : 8.82 lb