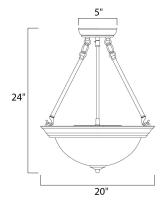

#### **MEASUREMENTS**

DIMENSION : 20" W x 24" H MAX OAH : 60" OAH : 5" W x 1" H x 5" L CANOPY

HANGING WEIGHT : 8.82 lb