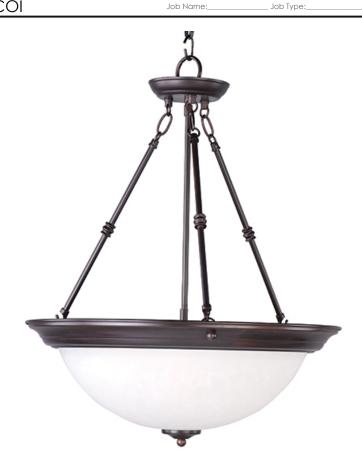

#### **PRODUCT DESCRIPTION**

Maxim Lighting's commitment to both the residential lighting and the home building industries will assure you a product line focused on your lighting needs. With Maxim Lighting you will find quality product that is well designed, well priced and readily a

### **LAMPING**

INPUT VOLTAGE : 120V

**BULB** : 3 x 60W Incandescent E26 Medium , 180W Total

BULB INCLUDED : (Not Included)

DIMMABLE : Yes

# MATERIAL

Glass, Steel