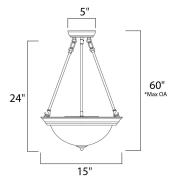

\*max overall height

## **MEASUREMENTS**

: 15" W x 24" H **DIMENSION** MAX OAH : 60" OAH HANGING WEIGHT : 6.2 lb