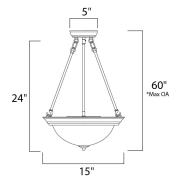

\*max overall height

### **MEASUREMENTS**

DIMENSION : 15" W x 24" H MAX OAH : 60" OAH CANOPY : 5" W x 1" H x 5" L

HANGING WEIGHT : 6.2 lb