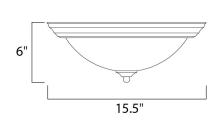

### **MEASUREMENTS**

**DIMENSION** : 15.5" W x 6" H MAX OAH : 6" OAH HANGING WEIGHT : 3.87 lb