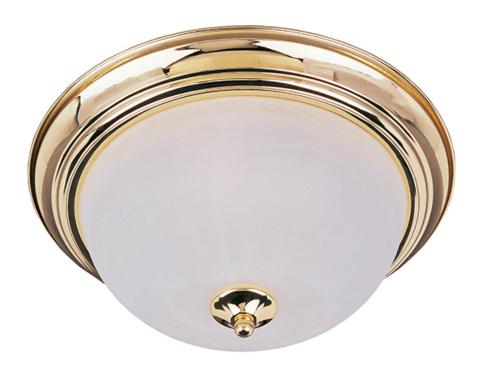

#### PRODUCT DESCRIPTION

Maxim Lighting's commitment to both the residential lighting and the home building industries will assure you a product line focused on your lighting needs. With Maxim Lighting you will find quality product that is well designed, well priced and readily a

#### LAMPING

INPUT VOLTAGE : 120V **LUMENS** : 0 Rated

BULB : 3 x 60W Incandescent E26 Medium , 180W Total

**BULB INCLUDED** : (Not Included)

DIMMABLE : Yes

#### MATERIAL

Glass, Steel