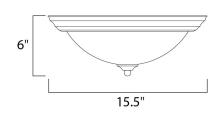

#### PRODUCT DESCRIPTION

Maxim Lighting's commitment to both the residential lighting and the home building industries will assure you a product line focused on your lighting needs. With Maxim Lighting you will find quality product that is well designed, well priced and readily a



### **MEASUREMENTS**

DIMENSION : 15.5" W x 6" H HANGING WEIGHT : 3.87 lb

#### LAMPING

INPUT VOLTAGE : 120V

: 3 x 60W Incandescent E26 Medium, 180W Total

BULB INCLUDED : (Not Included)

DIMMABLE : Yes

### **FINISHES OPTION**



Textured White

White

#### **GLASS**

Frosted Ivory FI

## MATERIAL

Glass, Steel

#### **RATINGS**

**CETLUS** Damp Location







## ADDITIONAL

**OPERATING TEMPERATURE:** -20°C (-4°F), 40°C (104°F)

PHOTOMETIC: Report Found Online

Always consult a qualified electrician before installing any lighting product.



# WESTERN DISTRIBUTION CENTER (HEADQUARTER)

253 NORTH VINELAND AVE I CITY OF INDUSTRY, CA 91746

## **EASTERN DISTRIBUTION CENTER**

4200 SHIRLEY DR. I ATLANTA, GA 30336

P. 626.956.4200 | F. 626.956.4225 | maximlighting.com