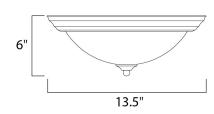

### PRODUCT DESCRIPTION

Maxim Lighting's commitment to both the residential lighting and the home building industries will assure you a product line focused on your lighting needs. With Maxim Lighting you will find quality product that is well designed, well priced and readily a



## **MEASUREMENTS**

DIMENSION : 13.5" W x 6" H HANGING WEIGHT : 2.73 lb

#### LAMPING

INPUT VOLTAGE : 120V

: 2 x 60W Incandescent E26 Medium , 120W Total

BULB INCLUDED : (Not Included)

DIMMABLE : Yes

### **FINISHES OPTION**



Textured White

White

### **GLASS**

Marble MR

## MATERIAL

Glass, Steel

### **RATINGS**

**CETLUS** Damp Location





# **ADDITIONAL**

OPERATING TEMPERATURE: -20°C (-4°F), 40°C (104°F)

Always consult a qualified electrician before installing any lighting product.



## WESTERN DISTRIBUTION CENTER (HEADQUARTER) 253 NORTH VINELAND AVE I CITY OF INDUSTRY, CA 91746

## **EASTERN DISTRIBUTION CENTER**

4200 SHIRLEY DR. I ATLANTA, GA 30336

P. 626.956.4200 | F. 626.956.4225 | maximlighting.com