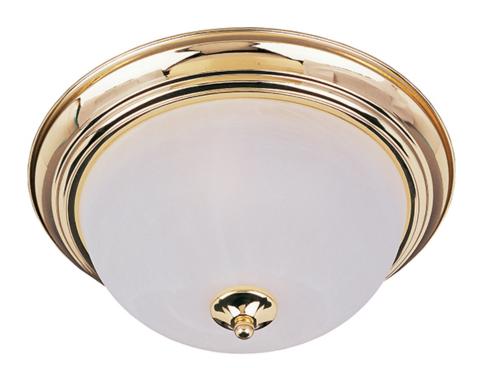

### PRODUCT DESCRIPTION

Maxim Lighting's commitment to both the residential lighting and the home building industries will assure you a product line focused on your lighting needs. With Maxim Lighting you will find quality product that is well designed, well priced and readily a

#### LAMPING

INPUT VOLTAGE : 120V

: 2 x 60W Incandescent E26 Medium , 120W Total

BULB INCLUDED : (Not Included)

DIMMABLE : Yes

### **GLASS**

Marble MR

## MATERIAL

Glass, Steel