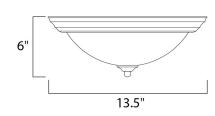

## **MEASUREMENTS**

DIMENSION : 13.5" L x 13.5" W x 5.5" H

HANGING WEIGHT : 2.56 lb