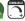

# **MEASUREMENTS**

DIMENSION : 11.5" W x 6" H HANGING WEIGHT : 2.25 lb

#### LAMPING

INPUT VOLTAGE : 120V

: 1 x 60W Incandescent E26 Medium, 60W Total

BULB INCLUDED : (Not Included)

DIMMABLE : Yes

### **FINISHES OPTION**

White

### **GLASS**

Marble MR

# MATERIAL

Glass, Steel