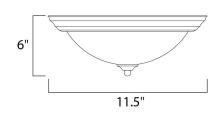

## PRODUCT DESCRIPTION

Maxim Lighting's commitment to both the residential lighting and the home building industries will assure you a product line focused on your lighting needs. With Maxim Lighting you will find quality product that is well designed, well priced and readily a



# **MEASUREMENTS**

DIMENSION : 11.5" W x 6" H HANGING WEIGHT : 2.25 lb

#### LAMPING

INPUT VOLTAGE : 120V

: 1 x 60W Incandescent E26 Medium, 60W Total

BULB INCLUDED : (Not Included)

DIMMABLE : Yes

### **FINISHES OPTION**



White

### **GLASS**

Marble MR

# MATERIAL

Glass, Steel

### **RATINGS**

**CETLUS** Dry Location







## ADDITIONAL

OPERATING TEMPERATURE: -20°C (-4°F), 40°C (104°F)

Always consult a qualified electrician before installing any lighting product.



# WESTERN DISTRIBUTION CENTER (HEADQUARTER) 253 NORTH VINELAND AVE I CITY OF INDUSTRY, CA 91746

# **EASTERN DISTRIBUTION CENTER**

4200 SHIRLEY DR. I ATLANTA, GA 30336

P. 626.956.4200 | F. 626.956.4225 | maximlighting.com