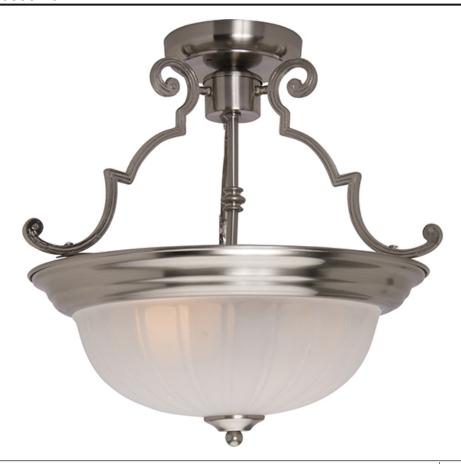

# **PRODUCT DESCRIPTION**

Maxim Lighting's commitment to both the residential lighting and the home building industries will assure you a product line focused on your lighting needs. With Maxim Lighting you will find quality product that is well designed, well priced and readily available.

#### LAMPING

INPUT VOLTAGE : 120V

: 2 x 60W Incandescent E26 Medium , 120W Total **BULB** 

**BULB INCLUDED** : (Not Included) DIMMABLE : Standard Dimmer

### **GLASS**

Frosted FT

# MATERIAL

Steel