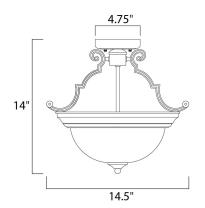

## **MEASUREMENTS**

: 14.5" W x 14" H DIMENSION MAX OAH : 14" OAH HANGING WEIGHT : 4.3 lb