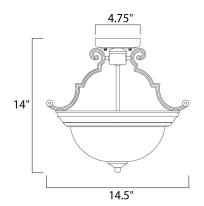

### **MEASUREMENTS**

DIMENSION : 14.5" W x 14" H MAX OAH : 14" OAH

: 4.75" W x 1" H x 4.75" L CANOPY

HANGING WEIGHT : 4.3 lb