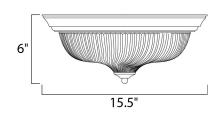

#### PRODUCT DESCRIPTION

When you need necessary lighting for your home, think Essential first. Essential collection's selection of traditional, transitional and contemporary lighting focuses on simple design to brighten up any room. Fixtures come in Clear glass with a Satin Nickel finish.



#### **MEASUREMENTS**

DIMENSION : 15.5" W x 6" H HANGING WEIGHT : 4.74 lb

#### LAMPING

INPUT VOLTAGE : 120V

BULB : 3 x 60W Incandescent E26 Medium , 180W Total

BULB INCLUDED : (Not Included)

DIMMABLE : Yes

## **FINISHES OPTION**



### **GLASS**

Clear CL

## MATERIAL

Iron

## RATINGS

Dry Location



## ADDITIONAL

OPERATING TEMPERATURE: -20°C (-4°F), 40°C (104°F)

Always consult a qualified electrician before installing any lighting product.



# WESTERN DISTRIBUTION CENTER (HEADQUARTER)

253 NORTH VINELAND AVE I CITY OF INDUSTRY, CA 91746

## **EASTERN DISTRIBUTION CENTER**

4200 SHIRLEY DR. I ATLANTA, GA 30336

P. 626.956.4200 | F. 626.956.4225 | maximlighting.com