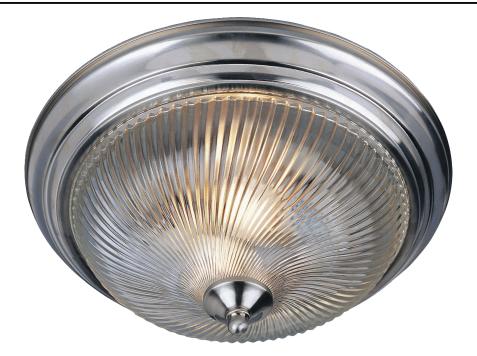

#### PRODUCT DESCRIPTION

When you need necessary lighting for your home, think Essential first. Essential collection's selection of traditional, transitional and contemporary lighting focuses on simple design to brighten up any room. Fixtures come in Clear glass with a Satin Nickel finish.

#### LAMPING

INPUT VOLTAGE : 120V

BULB : 3 x 60W Incandescent E26 Medium , 180W Total

BULB INCLUDED : (Not Included)

DIMMABLE : Yes

### **GLASS**

Clear CL