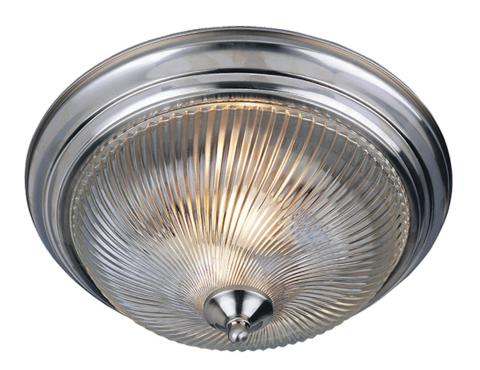

## PRODUCT DESCRIPTION

When you need necessary lighting for your home, think Essential first. Essential collection's selection of traditional, transitional and contemporary lighting focuses on simple design to brighten up any room. Fixtures come in Clear glass with a Satin Nickel finish.