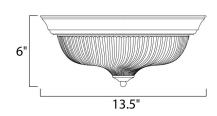

## PRODUCT DESCRIPTION

When you need necessary lighting for your home, think Essential first. Essential collection's selection of traditional, transitional and contemporary lighting focuses on simple design to brighten up any room. Fixtures come in Clear glass with a Satin Nickel finish.



# **MEASUREMENTS**

DIMENSION : 13.5" W x 6" H HANGING WEIGHT : 2.65 lb

#### LAMPING

INPUT VOLTAGE : 120V

**BULB** : 2 x 60W Incandescent E26 Medium , 120W Total

BULB INCLUDED : (Not Included) DIMMABLE : Standard

## **FINISHES OPTION**



# **GLASS**

Clear CL

#### MATERIAL

Iron

## **RATINGS**

Dry Location



## **ADDITIONAL**

**OPERATING TEMPERATURE:** -20°C (-4°F), 40°C (104°F)

Always consult a qualified electrician before installing any lighting product.



# WESTERN DISTRIBUTION CENTER (HEADQUARTER)

253 NORTH VINELAND AVE I CITY OF INDUSTRY, CA 91746

# **EASTERN DISTRIBUTION CENTER**

4200 SHIRLEY DR. I ATLANTA, GA 30336

P. 626.956.4200 | F. 626.956.4225 | maximlighting.com