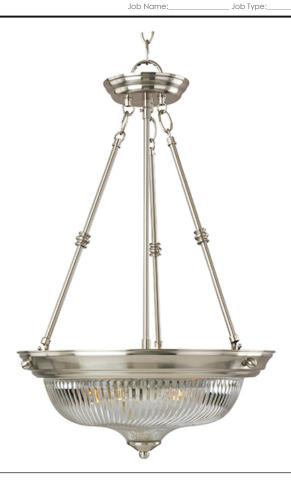

## **PRODUCT DESCRIPTION**

When you need necessary lighting for your home, think Essential first. Essential collection's selection of traditional, transitional and contemporary lighting focuses on simple design to brighten up any room. Fixtures come in Clear glass with a Satin Nickel finish.

### **GLASS**

Clear CL

#### MATERIAL

Iron