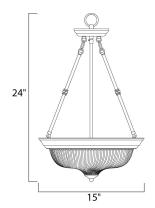

## **PRODUCT DESCRIPTION**

When you need necessary lighting for your home, think Essential first. Essential collection's selection of traditional, transitional and contemporary lighting focuses on simple design to brighten up any room. Fixtures come in Clear glass with a Satin Nickel finish.



## **MEASUREMENTS**

DIMENSION : 15" W x 24" H HANGING WEIGHT : 6.17 lb

### **LAMPING**

INPUT VOLTAGE : 120V

: 3 x 100W Incandescent E26 Medium, 300W Total

**BULB INCLUDED** : (Not Included) DIMMABLE : Standard

## **FINISHES OPTION**



### **GLASS**

Clear CL

#### MATERIAL

Iron

### **RATINGS**

Dry Location



## **ADDITIONAL**

**OPERATING TEMPERATURE:** -20°C (-4°F), 40°C (104°F)

Always consult a qualified electrician before installing any lighting product.



253 NORTH VINELAND AVE I CITY OF INDUSTRY, CA 91746

# **EASTERN DISTRIBUTION CENTER**

4200 SHIRLEY DR. I ATLANTA, GA 30336

P. 626.956.4200 | F. 626.956.4225 | maximlighting.com