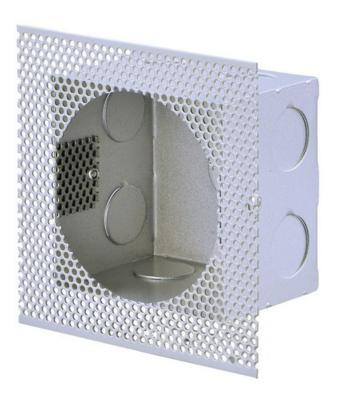

## PRODUCT DESCRIPTION

Step and pathway lighting suitable for interior or exterior application. Designed to install into a single gang box and is line voltage so additional transformers are not needed. Available in Aluminum, White, Black, or Bronze and both horizontal wide beam or vertical narrow beam spread.