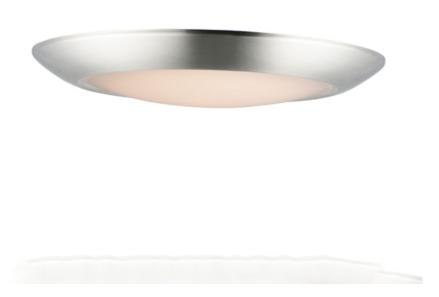

## PRODUCT DESCRIPTION

This very compact LED flush mount directly installs on any 4" junction box and gives the look of a recessed trim. Constructed of Die Cast Aluminum, the Diverse luminaire is dimmable and also approved for wet or damp locations so it can be used in virtually any ceiling application, including showers.

### **MEASUREMENTS**

DIMENSION : 13" L x 13" W x 1.75" H

HANGING WEIGHT : 1.78 lb

LAMPING

INPUT VOLTAGE : 120V

: 2,250 Rated (1,750 Del.) **LUMENS** 

: 1 x 24W LED PCB Integrated, 25W Total BULB

**BULB INCLUDED** : (Integrated) DIMMABLE : ELV or Triac CL