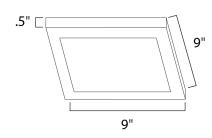

## **MEASUREMENTS**

DIMENSION : 9" L x 9" W x 0.5" H

HANGING WEIGHT : 1.7 lb

LAMPING

INPUT VOLTAGE : 120V

**LUMENS** : 1,400 Rated (1,200 Del.)

**BULB** : 1 x 20W LED PCB Integrated, 20W Total

BULB INCLUDED : (Integrated)