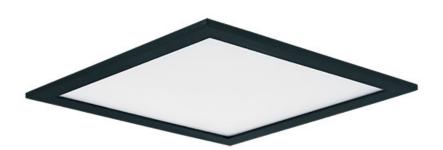

## PRODUCT DESCRIPTION

Wafer was designed for the discriminate consumer who wants the low profile look of recessed without the high cost. Manufactured of die cast aluminum, Wafer brings ultimate heat dissipation to its edge lit technology. Edge lighting gives very even light distribution while dispersing heat over a larger area. The result of this is longer LED life and better light diffusion.