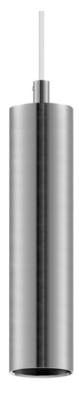

## **PRODUCT DESCRIPTION**

Thin discs of evenly illuminated LED create the impression of recessed lighting. The die-cast aluminum housings are available in White, Black, Satin Nickel, and Polished Chrome all with a thoughtfully recessed White polycarbonate diffuser. High efficiency and good color rendering make this a perfect choice for your next project.

## FINISHES OPTION

Black (BK)

Polished Chrome (PC)

Satin Nickel (SN)

White (WT)

MATERIAL Aluminum