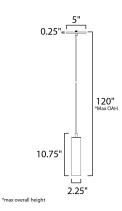

## MEASUREMENTS

DIMENSION : 2. MAX OAH : 12 CANOPY : 5" HANGING WEIGHT : 1. LAMPING INPUT VOLTAGE : V BULB : DIMMABLE :

: 2.25" L x 2.25" W x 10.75" H : 120" OAH : 5" W x 0.25" H x 5" L : 1.6 lb