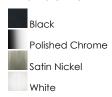

- Die Cast Aluminum
- Available in White (WT), Black (BK),
  Polished Chrome (PC) and Satin Nickel (SN
- Not compatible with 57675 or 57670

### **FINISHES OPTION**