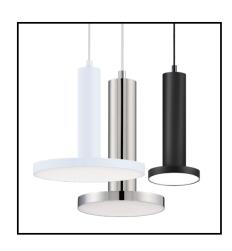

#### **PRODUCT DESCRIPTION**

Thin discs of evenly illuminated LED create the impression of recessed lighting. The die-cast aluminum housings are available in White, Black, Satin Nickel, and Polished Chrome all with a thoughtfully recessed White polycarbonate diffuser. High efficiency and good color rendering make this a perfect choice for your next project. Use the optional pendant adapter to convert any size to a hanging fixture.