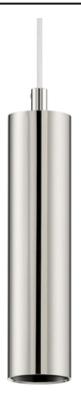

- Die Cast Aluminum
- Available in White (WT), Black (BK),
  Polished Chrome (PC) and Satin Nickel (SN
- Not compatible with 57675 or 57670

#### **PRODUCT DESCRIPTION**

Thin discs of evenly illuminated LED create the impression of recessed lighting. The die-cast aluminum housings are available in White, Black, Satin Nickel, and Polished Chrome all with a thoughtfully recessed White polycarbonate diffuser. High efficiency and good color rendering make this a perfect choice for your next project. Use the optional pendant adapter to convert any size to a hanging fixture.