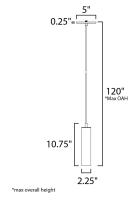

# **MEASUREMENTS**

DIMENSION : 2.25" L x 2.25" W x 10.75" H

MAX OAH : 120" OAH

CANOPY : 5" W x 0.25" H x 5" L

HANGING WEIGHT : 1.6 lb