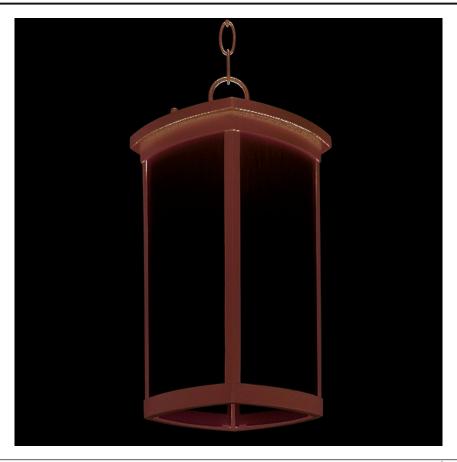

### PRODUCT DESCRIPTION

# **MEASUREMENTS**

DIMENSION : 8" W x 16" H HANGING WEIGHT : 8.14 lb

#### MATERIAL

Die Cast Aluminum

#### **RATINGS**

Damp Location