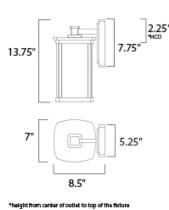

# MEASUREMENTS

DIMENSION BACK PLATE HANGING WEIGHT

### LAMPING

INPUT VOLTAGE : V : 455 Rated LUMENS BULB BULB INCLUDED : (Included) COLOR\_TEMP : 3000K

: 7" W x 13.75" H x 8.5" Ext : 5.25" W x 7.75" H x 2.5" HCO : 4.62 lb

: 1 x 7W LED LED , 7W Total