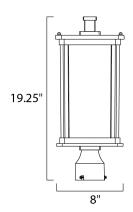

# **MEASUREMENTS**

DIMENSION : 8" W x 19.25" H

HANGING WEIGHT : 6.6 lb

LAMPING

INPUT VOLTAGE : V

LUMENS : 900 Rated

BULB : 1 x 12W LED GU24 , 12W Total

BULB INCLUDED : (Included)
DIMMABLE : Triac CL