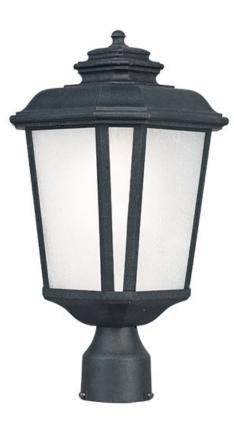

### **PRODUCT DESCRIPTION**

## MEASUREMENTS

DIMENSION HANGING WEIGHT

#### LAMPING

LUMENS: 455 RatedBULB: 1 x 7W LEDBULB INCLUDED: (Included)DIMMABLE:

GHT : 4.75 lb : 455 Rated : 1 x 7W LED LED , 0W Total

: 9" W x 17.5" H

# FINISHES OPTION

Black Oxide

GLASS Weathered Frost WF

RATINGS Wet Location