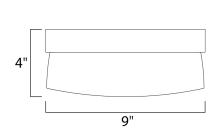

## **MEASUREMENTS**

DIMENSION : 9" L x 9" W x 4" H

MAX OAH : 9" W x 1.25" H

HANGING WEIGHT : 2.3 lb

LAMPING

INPUT VOLTAGE : 110-277V LUMENS : 1,100 Rated

BULB : 1 x 20W LED PCB Integrated, 20W Total

BULB INCLUDED : (Integrated)
DIMMABLE : Triac CL
CRI : 90+ CRI
COLOR\_TEMP : 3000K