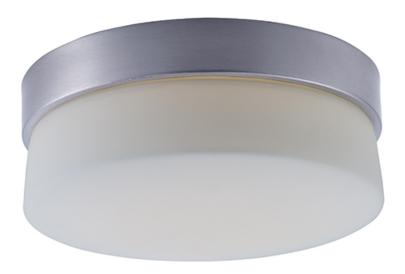

# PRODUCT DESCRIPTION

Clean white opal glass is illuminated from a hidden LED light source. Handsome Satin Silver finishes pair well to create this commercial grade LED product.

## **MEASUREMENTS**

DIMENSION : 9" L x 9" W x 4" H

MAX OAH : 9" W x 1.25" H

HANGING WEIGHT : 2.3 lb

LAMPING

INPUT VOLTAGE : 110-277V LUMENS : 1,100 Rated

BULB : 1 x 20W LED PCB Integrated, 20W Total

BULB INCLUDED : (Integrated)
DIMMABLE : Triac CL
CRI : 90+ CRI
COLOR\_TEMP : 3000K