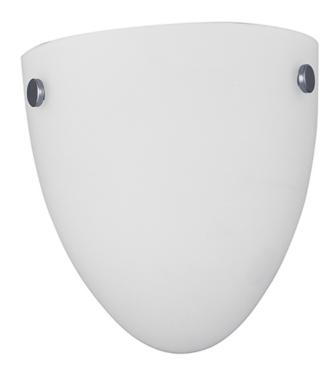

## PRODUCT DESCRIPTION

Basic utility fixtures or Frost glass and White metal frames priced for budget applications where LED is very beneficial.

# GLASS

Frosted FT

### MATERIAL

Steel