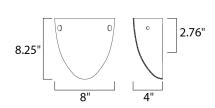

#### **MEASUREMENTS**

DIMENSION : 8" W x 8.25" H x 4" Ext

HANGING WEIGHT : 1.68 lb