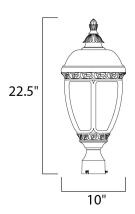

### **PRODUCT DESCRIPTION**



# **MEASUREMENTS**

DIMENSION : 10" W x 22.5" H

HANGING WEIGHT : 6 lb

## LAMPING

INPUT VOLTAGE : 120V LUMENS : 800 Rated

: 1 x 9W LED LED , 9W Total

BULB INCLUDED : (Included) DIMMABLE : Triac CL CRI : 80+ CRI : 3000K COLOR\_TEMP

#### **FINISHES OPTION**



## **GLASS**

Snow Flake SF

#### MATERIAL

Die Cast Aluminum

#### **RATINGS**

Wet Location





# **ADDITIONAL**

RATED LIFE 25000 Hours OPERATING TEMPERATURE: -20°C (-4°F), 40°C (104°F)

Always consult a qualified electrician before installing any lighting product.



WESTERN DISTRIBUTION CENTER (HEADQUARTER) 253 NORTH VINELAND AVE I CITY OF INDUSTRY, CA 91746