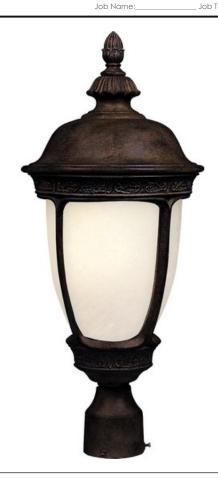

### **PRODUCT DESCRIPTION**



# **MEASUREMENTS**

DIMENSION : 10" W x 22.5" H

HANGING WEIGHT : 6 lb

## LAMPING

INPUT VOLTAGE : 120V LUMENS : 800 Rated

: 1 x 9W LED LED , 9W Total

BULB INCLUDED : (Included) DIMMABLE : Triac CL CRI : 80+ CRI : 3000K COLOR\_TEMP

#### **FINISHES OPTION**



## **GLASS**

Snow Flake SF

#### MATERIAL

Die Cast Aluminum

#### **RATINGS**

Wet Location





# **ADDITIONAL**

RATED LIFE 25000 Hours OPERATING TEMPERATURE: -20°C (-4°F), 40°C (104°F)

Always consult a qualified electrician before installing any lighting product.



WESTERN DISTRIBUTION CENTER (HEADQUARTER) 253 NORTH VINELAND AVE I CITY OF INDUSTRY, CA 91746