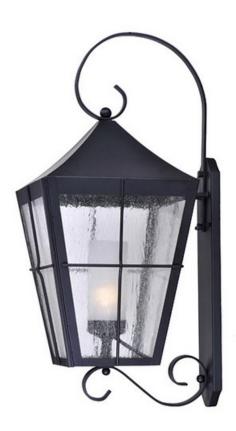

## PRODUCT DESCRIPTION

The Revere Outdoor Collection gives you the ability to pierce the darkness, adding both function and form to your home. Embracing Colonial style, the Revere's dark finish mixed with a seedy glass, is sure to add curb appeal to any exterior space.

### MEASUREMENTS

DIMENSION : 12" W x 30" H x 15.5" Ext BACK PLATE : 4.5" W x 20.5" H x 15.75" HCO

HANGING WEIGHT : 6.89 lb

## GLASS

Seedy and Frosted CDFT