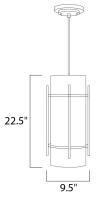

## MEASUREMENTS

LAMPING

DIMMABLE

COLOR\_TEMP

LUMENS

BULB

CRI

: 9.5" L x 9.5" W x 22.5" H DIMENSION HANGING WEIGHT : 7.57 lb