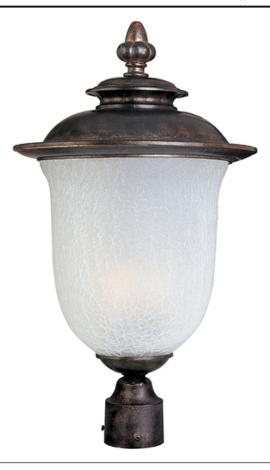

## **PRODUCT DESCRIPTION**

## FINISHES OPTION

Chocolate (CH)

**GLASS** Frost Crackle FC

MATERIAL Die Cast Aluminum

RATINGS Wet Location