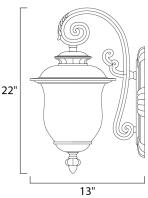

## MEASUREMENTS

DIMENSION HANGING WEIGHT : 13" L x 13" W x 22" H : 8.16 lb

INPUT VOLTAGE : 120V LUMENS : 1,100 Rated BULB : 1 x 12W LED LED , 12W Total

ED : (Included)

- : 80+ CRI
- : 3000K