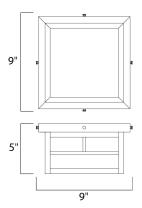

## **MEASUREMENTS**

DIMENSION : 9.25" L x 9.25" W x 5" H

HANGING WEIGHT : 3.75 lb