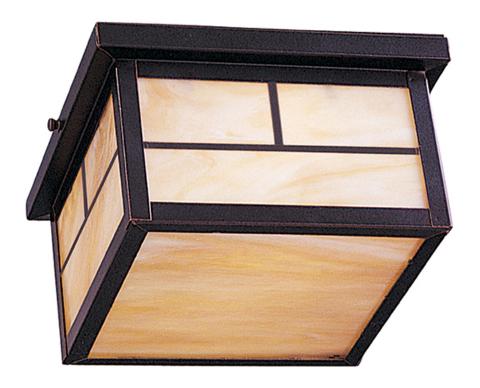

### **PRODUCT DESCRIPTION**

Coldwater is a traditional, craftsman/mission style LED collection from Maxim Lighting International in Burnished with Honey glass.

#### **FINISHES OPTION**

Burnished (BU)

## **GLASS**

Honey HO

#### MATERIAL

Die Cast Aluminum