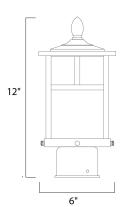

### **PRODUCT DESCRIPTION**

Coldwater is a traditional, craftsman/mission style LED collection from Maxim Lighting International in Burnished with Honey glass.



# **MEASUREMENTS**

DIMENSION : 6" W x 12" H HANGING WEIGHT : 2.65 lb

#### LAMPING

INPUT VOLTAGE : 120V **LUMENS** : 800 Rated

BULB : 1 x 9W LED GU24, 9W Total

BULB INCLUDED : (Included) DIMMABLE : Triac CL CRI : 80+ CRI COLOR\_TEMP : 3000K

#### **FINISHES OPTION**



# **GLASS**

Honey HO

#### MATERIAL

Die Cast Aluminum

#### **RATINGS**

cETLus Wet Location







## **ADDITIONAL**

RATED LIFE 25000 Hours **OPERATING TEMPERATURE:** -20°C (-4°F), 40°C (104°F)

Always consult a qualified electrician before installing any lighting product.



# WESTERN DISTRIBUTION CENTER (HEADQUARTER)

253 NORTH VINELAND AVE I CITY OF INDUSTRY, CA 91746

# **EASTERN DISTRIBUTION CENTER**

4200 SHIRLEY DR. I ATLANTA, GA 30336

P. 626.956.4200 | F. 626.956.4225 | maximlighting.com