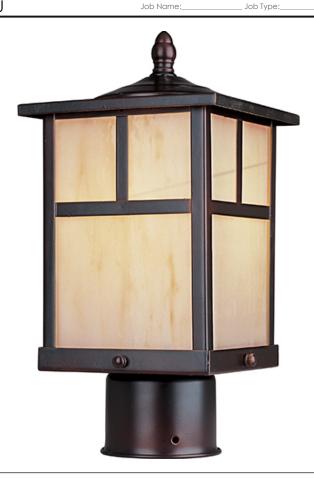

### **PRODUCT DESCRIPTION**

Coldwater is a traditional, craftsman/mission style LED collection from Maxim Lighting International in Burnished with Honey glass.

# **GLASS**

Honey HO

#### MATERIAL

Die Cast Aluminum