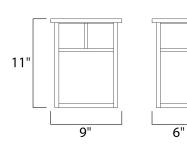

## MEASUREMENTS

DIMENSION **BACK PLATE** HANGING WEIGHT

LAMPING

LUMENS BULB BULB INCLUDED : (Included) DIMMABLE

CRI

COLOR\_TEMP

: 8" W x 11" H x 4" HCO : 2.56 lb INPUT VOLTAGE : 120V : 1,600 Rated

: 9" W x 11" H x 6" Ext