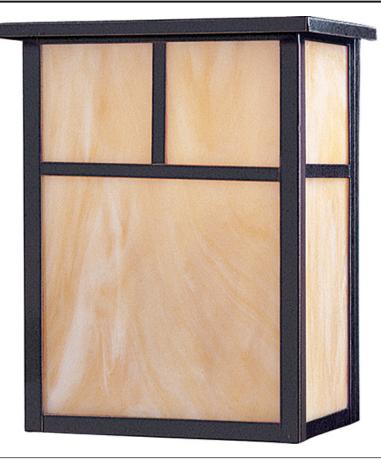

## **PRODUCT DESCRIPTION**

Coldwater is a traditional, craftsman/mission style LED collection from Maxim Lighting International in Burnished with Honey glass.

## **FINISHES OPTION**

Burnished

GLASS Honey HO

MATERIAL Steel, Aluminum

RATINGS cETLus Wet Location

ADDITIONAL RATED LIFE 25000 Hours **OPERATING TEMPERATURE:** -20°C (-4°F), 40°C (104°F)

Always consult a qualified electrician before installing any lighting product.