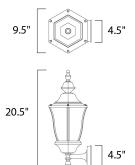

### MEASUREMENTS

DIMENSION BACK PLATE HANGING WEIGHT

#### LAMPING

LUMENS BULB BULB INCLUDED DIMMABLE : COLOR\_TEMP

: 9.5" W x 20.5" H x 10" Ext : 4.5" W x 4.5" H x 17" HCO : 3.74 lb