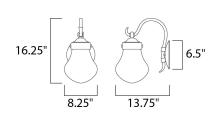

# **MEASUREMENTS**

DIMENSION : 8.25" W x 16.25" H x 13.75" Ext BACK PLATE : 7" W x 7" H x 9" HCO

HANGING WEIGHT : 7.48 lb

LAMPING

INPUT VOLTAGE : 120V LUMENS : 560 Rated

BULB : 1 x 8W LED PCB Integrated, 8W Total