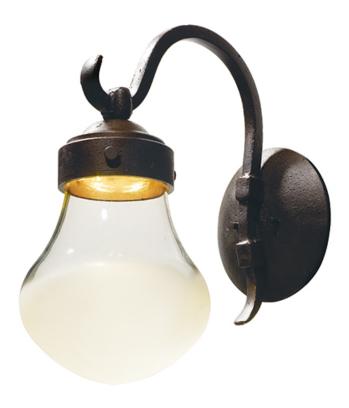

# PRODUCT DESCRIPTION

This design was created with imperfections intentionally cast into the form to emulate the rustic look of original forged craftsmanship. The Rustic Bronze and Blacksmith finishes have very heavy textures which contrasts well with the smooth rounded lines of the Fog glass. LED is cleverly concealed in the cap so that ample light is cast to the ground without the traditional glare of incandescent.