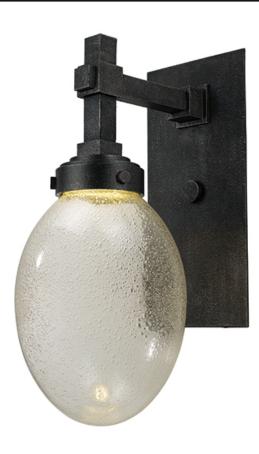

## PRODUCT DESCRIPTION

A updated early electric style with a state of the art LED light engine creates a unique marriage of today and yesteryear. The hand blown Pellet glass, with its soft rounded form contrasts well with the straight edge back plate finished in Iron Ore for a rustic yet modern appeal.

## **GLASS**

Pellet PL

#### MATERIAL

Die Cast Aluminum