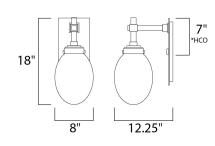

\*height from center of outlet to the top of the fixture

# **MEASUREMENTS**

DIMENSION : 8" W x 18" H x 12.25" Ext BACK PLATE : 6.5" W x 14" H x 7" HCO

HANGING WEIGHT : 7.92 lb