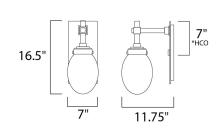

\*height from center of outlet to the top of the fixture

# **MEASUREMENTS**

DIMENSION : 7" W x 16.5" H x 11.75" Ext BACK PLATE : 6.5" W x 14" H x 7" HCO

HANGING WEIGHT : 7.04 lb