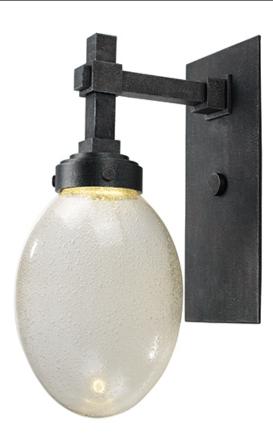

## PRODUCT DESCRIPTION

A updated early electric style with a state of the art LED light engine creates a unique marriage of today and yesteryear. The hand blown Pellet glass, with its soft rounded form contrasts well with the straight edge back plate finished in Iron Ore for a rustic yet modern appeal.

# GLASS

Pellet PL

#### MATERIAL

Die Cast Aluminum