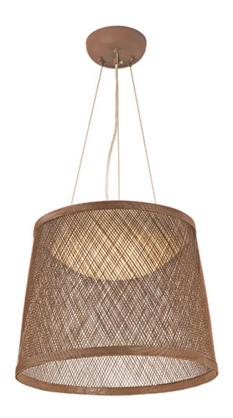

## PRODUCT DESCRIPTION

This casual collection of lighting features hand formed shades of fiber twine coated with a polyurethane material for strength and durability. The resilience of the construction makes It suitable for damp locations and the Ideal lighting for covered patios and outdoor living spaces. With the Integrated LED, this collection is a perfect combination of style and security lighting.