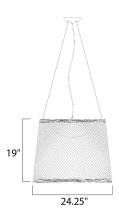

## **MEASUREMENTS**

DIMENSION : 24.25" W x 19" H

MAX OAH : 140" OAH

HANGING WEIGHT : 8.6 lb