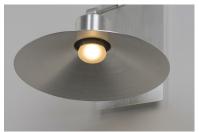

#### PRODUCT DESCRIPTION

8.25

Conical shades finished in Architectural Bronze appear to be suspended by its stainless steel cable. Concealed inside these shades is a high powered COB LED which shines into a heavy Clear glass font. The bottom of theses fonts have an additional thickness of glass for better light distribution and lighting effect.

## MEASUREMENTS

DIMENSION : 7.75" W x 8.25" H x 9.5" Ext BACK PLATE : 4.25" W x 7.25" H x 2.75" HCO

HANGING WEIGHT : 2.2 lb

LAMPING

9.5"

INPUT VOLTAGE : 120V

LUMENS : 726 Rated (580 Del.)

BULB : 1 x 6W LED PCB Integrated, 6W Total

#### **FINISHES OPTION**

Architectural Bronze (ABZ)

Brushed Aluminum (AL)