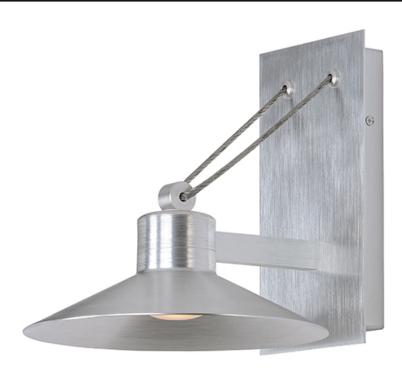

#### PRODUCT DESCRIPTION

8.25

Conical shades finished in Architectural Bronze appear to be suspended by its stainless steel cable. Concealed inside these shades is a high powered COB LED which shines into a heavy Clear glass font. The bottom of theses fonts have an additional thickness of glass for better light distribution and lighting effect.

## MEASUREMENTS

DIMENSION : 7.75" W x 8.25" H x 9.5" Ext BACK PLATE : 4.25" W x 7.25" H x 2.75" HCO

HANGING WEIGHT : 2.2 lb

LAMPING

9.5"

INPUT VOLTAGE : 120V

LUMENS : 726 Rated (580 Del.)

BULB : 1 x 6W LED PCB Integrated, 6W Total

#### **FINISHES OPTION**

Architectural Bronze (ABZ)

Brushed Aluminum (AL)