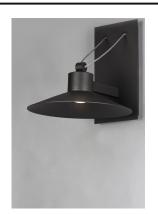

#### PRODUCT DESCRIPTION

8.25

Conical shades finished in Architectural Bronze appear to be suspended by its stainless steel cable. Concealed inside these shades is a high powered COB LED which shines into a heavy Clear glass font. The bottom of theses fonts have an additional thickness of glass for better light distribution and lighting effect.

# **MEASUREMENTS**

9.5"

**DIMENSION** : 7.75" W x 8.25" H x 9.5" Ext **BACK PLATE** : 4.25" W x 7.25" H x 2.75" HCO

HANGING WEIGHT : 2.2 lb

LAMPING

INPUT VOLTAGE :120V

LUMENS : 726 Rated (580 Del.)

**BULB** : 1 x 6W LED PCB Integrated, 6W Total