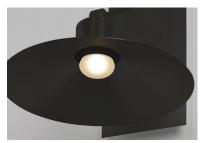

#### PRODUCT DESCRIPTION

8.25

Conical shades finished in Architectural Bronze appear to be suspended by its stainless steel cable. Concealed inside these shades is a high powered COB LED which shines into a heavy Clear glass font. The bottom of theses fonts have an additional thickness of glass for better light distribution and lighting effect.

## **GLASS**

Frosted FT