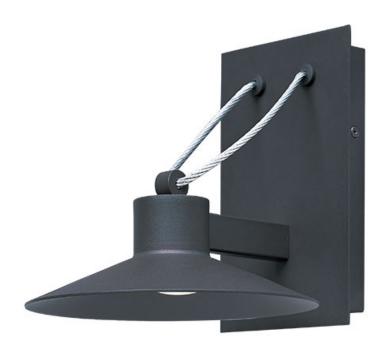

#### PRODUCT DESCRIPTION

8.25

Conical shades finished in Architectural Bronze appear to be suspended by its stainless steel cable. Concealed inside these shades is a high powered COB LED which shines into a heavy Clear glass font. The bottom of theses fonts have an additional thickness of glass for better light distribution and lighting effect.

# **MEASUREMENTS**

9.5"

**DIMENSION** : 7.75" W x 8.25" H x 9.5" Ext **BACK PLATE** : 4.25" W x 7.25" H x 2.75" HCO

HANGING WEIGHT : 2.2 lb

LAMPING

INPUT VOLTAGE :120V

LUMENS : 726 Rated (580 Del.)

**BULB** : 1 x 6W LED PCB Integrated, 6W Total