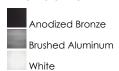

#### PRODUCT DESCRIPTION

Like our MX-LD-R disc, this disc features two piece construction which allows for either surface mount or recessed installation. Unlike the LD-R the AC requires no driver for easier installation. These discs are available in your choice of Bronze, White, or Brushed Aluminum.

#### **FINISHES OPTION**